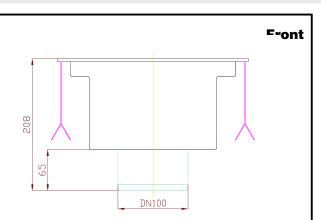

# Тор

**D** = Drain

## **Key Information:**

External dimensions, Width:

328050 (FDE3030) 300 mm
External dimensions, Depth: 300 mm
External dimensions, Height: 208 mm
Net weight: 5 kg