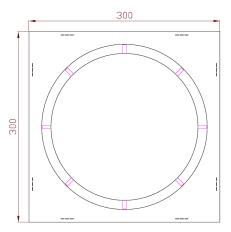

## **Key Information:**

External dimensions, Width:

328050 (FDE3030) 300 mm
External dimensions, Depth: 300 mm
External dimensions, Height: 208 mm
Net weight: 5 kg