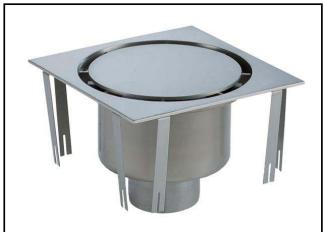

328050 (FDE3030)

Floor drainage channel with s/s solid top - vertical outlet, 300x300

# **Short Form Specification**

Item No.

Constructed in 304 AISI stainless steel. Collecting tank with vertical drain pipe. Solid top cover.

#### **Main Features**

- Ideal for any drain solution, particularly in kitchens with people and trolley transit.
- · Easy to install.
- Anti-odour syphon.
- · Removable waste blocking filter.
- · Rag bolt for floor fixing.
- Easy to inspect for any possible waste removal action.
- Electrochemical finishing gives grids a bright apperance.

#### Construction

- Adjustable leveling feet.
- Top cover available with perforated surface or with stainless steel grid.
- Constructed entirely in 304 AISI stainless steel.
- Collecting tanks available with vertical drain pipe.